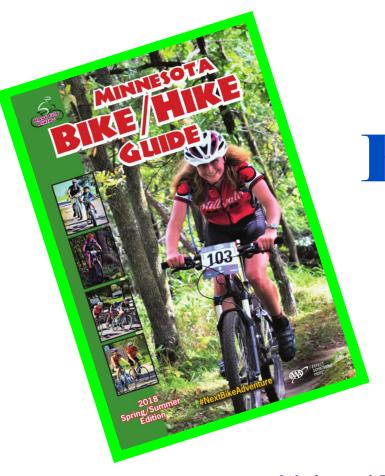

## 9th Annual Bike Guide

Each year the printed guide is filled full of helpful information, including event listings and many popular maps for those interested in exploring Minnesota by bike. This handy pocket size guide is approx. 5" x 8" in size, printed on high gloss recyclable paper for a reliable resource throughout the year. As quantities are limited please mail or e-mail this form with payment to help cover postage and handling.