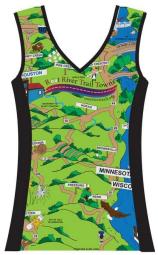

## New Women's Floravelo Jersey

| Sizes | <u>XS</u> | <u>S</u> | $\underline{\mathbf{M}}$ | <u>L</u> | $\underline{XL}$ |
|-------|-----------|----------|--------------------------|----------|------------------|
| Bust  | 31"-33"   | 33"-35"  | 35"-37"                  | 37"-39"  | 39"-41"          |
| Waist | 24"-26"   | 26"-28"  | 28"-30"                  | 30"-32"  | 32"-34"          |
| Hip   | 34"-36"   | 36"-38"  | 38"-40"                  | 40"-42"  | 42"-44"          |