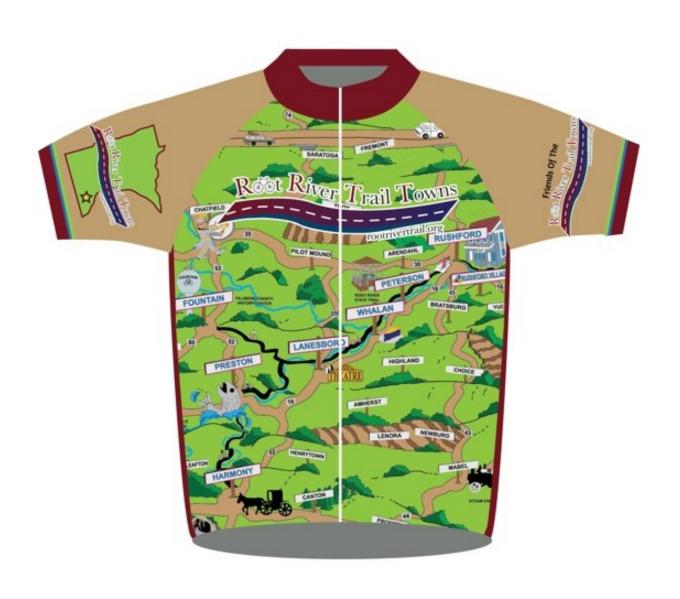

## Bluff & Valley Ríde Jeresy

2017

Jersey

\$55

Including Postage

Women's Small 2016 Jersey 35" - 36" Chest

Women's Medium 2016 Jersey 37" - 38" Chest

Women's Large 2016 Jersey 39" ~ 40" Chest

Women's X-Large 2016 Jersey 41"-42" Chest

Women's XX-Large 2016 Jersey 43" - 44" Chest

Women's XXX-L 2016 Jersey 45" - 46" (hest

Women's XXXX-L 2016 Jersey 47" - 48" Chest

Men's Small 2016 Jersey 37" - 38" Chest

Men's Medium 2016 jersey 39" - 40" Chest

Men's Large 2016 Jersey 41" - 42" Chest

Men's XL 2016 Jersey 43" - 44" Chest

Men's XXL 2016 Jersey
45"-46" Chest

Men's 2016 XXXL Jersey 47" ~ 48" Chest

Men's XXXXL 2016 Jersey 49" - 50" Chest

Jerseys runs fairly true to size with these relaxed fit. sizes — similar to a sweat shirt you prefer