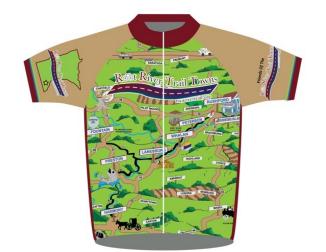

## Bluff & Valley Ríde Jeresy

2017

Jersey

\$55

Including Postage

Women's Small 2016 Jersey 35" - 36" Chest

Women's Medium 2016 Jersey 37" - 38" Chest

Women's Large 2016 Jersey 39" ~ 40" Chest

Women's X-Large 2016 Jersey 41"-42" Chest

Women's XX-Large 2016 Jersey 43" - 44" Chest

Women's XXX-L 2016 Jersey 45" - 46" (hest

Women's XXXX-L 2016 Jersey 47" - 48" Chest

Men's Small 2016 Jersey 37" - 38" Chest

Men's Medium 2016 jersey 39" - 40" Chest

Men's Large 2016 Jersey 41" - 42" Chest

Men's XL 2016 Jersey 43" - 44" Chest

Men's XXL 2016 Jersey
45"-46" Chest

Men's 2016 XXXL Jersey 47" ~ 48" Chest

Men's XXXXL 2016 Jersey 49" - 50" Chest

Jerseys runs fairly true to size with these relaxed fit. sizes — similar to a sweat shirt you prefer