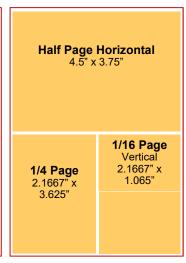

|         | <b>.</b> .      |                    | 016 Rates fo                       |       |        |       |        |
|---------|-----------------|--------------------|------------------------------------|-------|--------|-------|--------|
|         | <u>Prin</u>     | <u>ıt Guide</u>    | <u>Digital</u> (upon availability) |       |        |       |        |
|         | Print Only      | Print/Dig          | ıital (PD)                         | Open  | 2X     | 3X    | 4X + 2 |
|         | -               | (before 9-02-2016) | (after 11-02-2016)                 | •     |        |       |        |
| Listing | -               | \$ 90              | \$ 105                             | -     | -      | -     | -      |
| 1/16    | (logo block ad) | \$ 225             | \$ 275                             | -     | -      | -     | -      |
| 1/8     | `\$ 335 ´       | \$ 385             | \$ 460                             | -     | -      | _     | \$ 42  |
| 1/6     | \$ 397          | \$ 415             | \$ 485                             | -     | -      | -     | \$ 45  |
| 1/4     | \$ 575          | \$ 665             | \$ 745                             | _     | -      | -     | \$ 54  |
| 1/3     | \$ 785          | \$ 885             | \$ 975                             | -     | -      | -     | \$ 60  |
| 1/2     | \$1,195         | \$1,355            | \$1,485                            | \$205 | \$ 195 | \$190 | \$ 84  |
| 2/3     | \$1,495         | \$1.665            | \$1.815                            | -     | -      | -     | -      |
| Full    | \$1,985         | \$2,145            | \$2,385                            | \$170 | \$150  | \$130 | \$120  |
| F-Cover | (inside) -      | \$3,825            | \$3,940                            | · -   | · -    | · -   |        |
| B-Cover | (inside) -      | \$3,825            | \$3,940                            | -     | -      | -     | -      |
| Back Co | over -          | \$4,125            | \$4,365                            | -     | -      | -     | -      |
| 2-Page  | \$3,815         | \$4,260            | \$4,575                            | \$280 | \$260  | \$205 | \$195  |