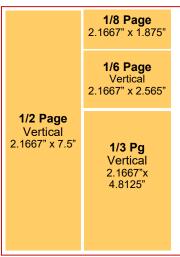

|         | <b>.</b> .      |                    | 016 Rates fo                       |       |        |       |        |
|---------|-----------------|--------------------|------------------------------------|-------|--------|-------|--------|
|         | <u>Prin</u>     | <u>ıt Guide</u>    | <u>Digital</u> (upon availability) |       |        |       |        |
|         | Print Only      | Print/Dig          | ıital (PD)                         | Open  | 2X     | 3X    | 4X + 2 |
|         | -               | (before 9-02-2016) | (after 11-02-2016)                 | •     |        |       |        |
| Listing | -               | \$ 90              | \$ 105                             | -     | -      | -     | -      |
| 1/16    | (logo block ad) | \$ 225             | \$ 275                             | -     | -      | -     | -      |
| 1/8     | `\$ 335 ´       | \$ 385             | \$ 460                             | -     | -      | _     | \$ 42  |
| 1/6     | \$ 397          | \$ 415             | \$ 485                             | -     | -      | -     | \$ 45  |
| 1/4     | \$ 575          | \$ 665             | \$ 745                             | _     | -      | -     | \$ 54  |
| 1/3     | \$ 785          | \$ 885             | \$ 975                             | -     | -      | -     | \$ 60  |
| 1/2     | \$1,195         | \$1,355            | \$1,485                            | \$205 | \$ 195 | \$190 | \$ 84  |
| 2/3     | \$1,495         | \$1.665            | \$1.815                            | -     | -      | -     | -      |
| Full    | \$1,985         | \$2,145            | \$2,385                            | \$170 | \$150  | \$130 | \$120  |
| F-Cover | (inside) -      | \$3,825            | \$3,940                            | · -   | · -    | · -   |        |
| B-Cover | (inside) -      | \$3,825            | \$3,940                            | -     | -      | -     | -      |
| Back Co | over -          | \$4,125            | \$4,365                            | -     | -      | -     | -      |
| 2-Page  | \$3,815         | \$4,260            | \$4,575                            | \$280 | \$260  | \$205 | \$195  |