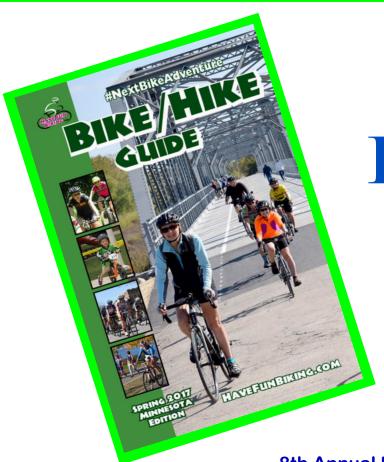

## 8th Annual Bike Guide

Each year the printed guide is filled full of helpful information, including event listings and many popular maps for those interested in exploring Minnesota by bike. This handy pocket size guide is approx. 5" x 8" in size, printed on high gloss recyclable paper for a reliable resource throughout the year. As quantities are limited please mail or e-mail this form with payment to help cover postage and handling.